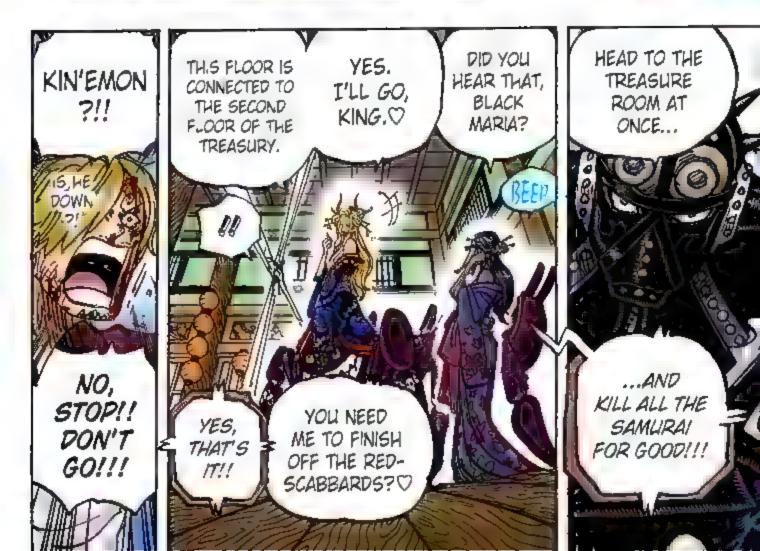

# Kurozumi Orochi

The ruler of Wano, using Kaido's help. He cunningly schemed to overthrow his archenemy, the Kozuki Clan.

to fight 00 Kurozumi Kanjuro Luffv's Orochi's Spy side!

Left Kaido's **Pirates** 

Former Tobi Roppo

Kaido's Daughter

Shogun of Wano

Hatei

Orochi Oniwabanshu Former Private Ninja Squad of the

## Tobi Roppo

Lead Performers

Sasaki

Black Maria

### Headliners

Holdem

Babanuki

Daifugo

Bao Huang

Solitaire

Dobon

Briscola